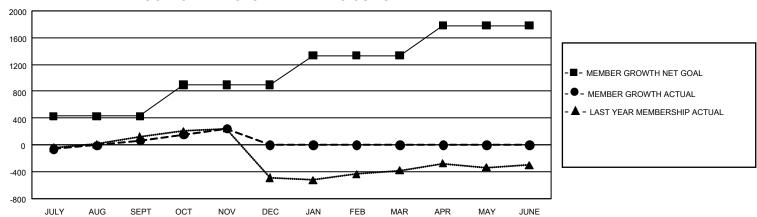

## GOALS AND ACTUAL MEMBERS CUMULATIVE

| DROPPED CLUBS: 11 |     | 293 CLUBS OF 777 ADDED 1<br>OR MORE NEW MEMBERS | GENDER DISTRIBUTION               |                |  |
|-------------------|-----|-------------------------------------------------|-----------------------------------|----------------|--|
|                   |     |                                                 | MALE                              | 6,972 (45.25%) |  |
|                   |     |                                                 | FEMALE                            | 8,435 (54.74%) |  |
| DROPPED MEMBERS   |     |                                                 | NON BINARY                        | 1 (0.01%)      |  |
| DECEASED          | 40  |                                                 | PREFER NOT TO ANSWER              | 1 (0.01%)      |  |
| CLUB CANCELLED    | 130 |                                                 | TOTAL FAMILY UNIT MEMBERS         |                |  |
| OTHER             | 581 | CLICK HERE FOR                                  | TO THE TARMET OF THE MEMBERS      |                |  |
| TOTAL             | 751 | CUMULATIVE MEMBERSHIP  DATA                     | FAMILY MEMBERS PAYING HALF DUES 0 |                |  |

## GMT Constitutional Area 3, Group D

REPORT DOES NOT INCLUDE CLUBS IN UNDISTRICTED AREAS.

| Clubs                 |               |           |               | Members               |                          |                         |                                              |
|-----------------------|---------------|-----------|---------------|-----------------------|--------------------------|-------------------------|----------------------------------------------|
| RESULTS FOR 2024-2025 |               |           |               | RESULTS FOR 2024-2025 |                          |                         |                                              |
| QUARTER               | NEW CLUB GOAL | NEW CLUBS | DROPPED CLUBS | QUARTER ME            | EMBER GROWTH NET<br>GOAL | MEMBER GROWTH<br>ACTUAL | DROPPED MEMBERS ACTUAL (including transfers) |
| JULY/AUG/SEPT         | 18            | 3         | 10            | JULY/AUG/SEPT         | 429                      | 645                     | 452                                          |
| OCT/NOV/DEC           | 9             | 7         | 1             | OCT/NOV/DEC           | 469                      | 542                     | 312                                          |
| JAN/FEB/MAR           | 33            | 0         | 0             | JAN/FEB/MAR           | 437                      | 0                       | 0                                            |
| APR/MAY/JUNE          | 24            | 0         | 0             | APR/MAY/JUNE          | 445                      | 0                       | 0                                            |