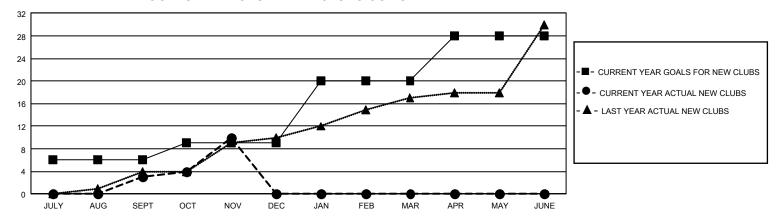

## GOALS AND ACTUAL NEW CLUBS CUMULATIVE

## GMT Constitutional Area 3, Group D

REPORT DOES NOT INCLUDE CLUBS IN UNDISTRICTED AREAS.

| Clubs                 |               |           |               | Members               |                          |                         |                                              |
|-----------------------|---------------|-----------|---------------|-----------------------|--------------------------|-------------------------|----------------------------------------------|
| RESULTS FOR 2024-2025 |               |           |               | RESULTS FOR 2024-2025 |                          |                         |                                              |
| QUARTER               | NEW CLUB GOAL | NEW CLUBS | DROPPED CLUBS | QUARTER ME            | EMBER GROWTH NET<br>GOAL | MEMBER GROWTH<br>ACTUAL | DROPPED MEMBERS ACTUAL (including transfers) |
| JULY/AUG/SEPT         | 18            | 3         | 10            | JULY/AUG/SEPT         | 429                      | 645                     | 452                                          |
| OCT/NOV/DEC           | 9             | 7         | 1             | OCT/NOV/DEC           | 469                      | 542                     | 312                                          |
| JAN/FEB/MAR           | 33            | 0         | 0             | JAN/FEB/MAR           | 437                      | 0                       | 0                                            |
| APR/MAY/JUNE          | 24            | 0         | 0             | APR/MAY/JUNE          | 445                      | 0                       | 0                                            |